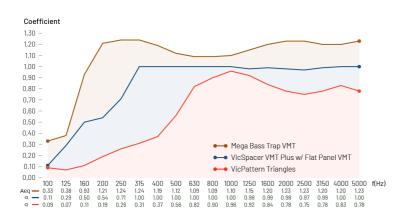

ing on the size of your room, or the performance you want to achieve, by acquiring one or more of these kits you will be able to achieve the main goal of a Home Cinema: a neutral acoustic environment, that assures a clear and complete film audio experience without introducing any acoustic distortions that can compromise its perception.

Vicoustic developed a new line of colors and patterns exclusive for this kit, including a brand new VicPattern Ultra Triangles.



#### Walls & Ceiling Kit includes:

- •4 units of VicSpacer Plus with Flat Panel VMT
- •4 units of VicPattern Ultra Triangles
- •4 units of VicFix J Profile 1190 mm



## Mega Bass Trap Kit includes:

• 2 units of Mega Bass Trap, with a VMT layer and VicPET Wool filling the interior to maximise the absorption

#### Performance



NRC: 0.95 (VicSpacer Plus with Flat Panel VMT)

#### **Available Finishes\*** Wall and Ceiling Kit:





Dark Grey + Black Matte

Rosemary Green + Natural Oak + Dark Wenge







Dark Grev Pattern + Black Matte

Rosemary Green Pattern + Natural Oak

Grey Pattern + Dark Wenge

Mega Bass Trap Kit:



\* Different batches may show a color variation

#### **Dimensions\*\***

- a) VicSpacer Plus with Flat Panel VMT: 599 × 1194 × 66 mm / 23,6" × 47,0" × 2,6";
- b) VicPattern Ultra Triangles: 595 × 595 × 50 mm / 23.4" × 23.4" × 1.97";
- c) VicFix J Profile: 10 × 20 × 1190 mm / 0,39" × 0,79" × 46.9":
- d) Mega Bass Trap: 680 × 384 × 1788 mm / 26,8" × 15,1" × 70,4"

\*\* For each panel. Please notice that the dimensions of these panels have a tolerance of +/- 2mm

#### **Packing Information**

Wa