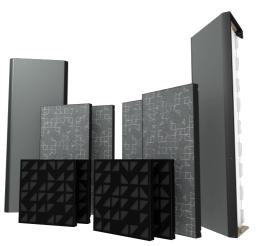

#### Walls & Ceiling Kit includes:

- •4 units of VicSpacer Plus with Flat Panel VMT
- •4 units of VicPattern Ultra Triangles
- •4 units of VicFix J Profile 1190 mm

## Mega Bass Trap Kit includes:

• 2 units of Mega Bass Trap, with a VMT layer and VicPET Wool filling the interior to maximise the absorption

#### **Available Finishes\*** Wall and Ceiling Kit:

Dark Grey + Black Matte

Rosemary Green + Natural Oak + Dark Wenge

Dark Grev Pattern + Black Matte

Rosemary Green Pattern + Natural Oak

Grey Pattern + Dark Wenge